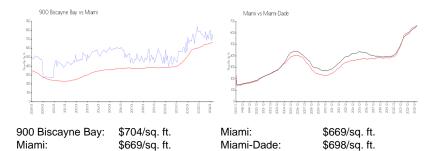

## **Inventory for Sale**

| 900 Biscayne Bay | 5% |
|------------------|----|
| Miami            | 4% |
| Miami-Dade       | 3% |