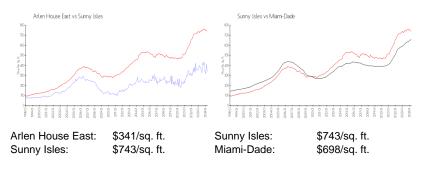

#### **Inventory for Sale**

| Arlen House East | 5% |
|------------------|----|
| Sunny Isles      | 5% |

NAME AND ADDRESS OF

10.110