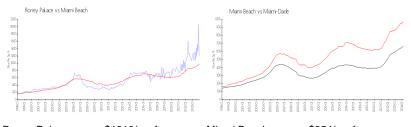

# **Unit 838 - Roney Palace**

838 - 2301 Collins Av, Miami Beach, FL, Miami-Dade 33139

#### **Unit Information**

 MLS Number:
 A11291567

 Status:
 Active

 Size:
 900 Sq ft.

 Bedrooms:
 1

Full Bathrooms:

Half Bathrooms:

Parking Spaces: 1 Space, Valet Parking

View:

Rental Price: \$8,900
List PPSF: \$10
Valuated Price: \$1,068,000
Valuated PPSF: \$1,187

The above valuated price is a baseline figure that does not take into account any specific renovation, upgrade, split, merge, or deterioration of the unit.