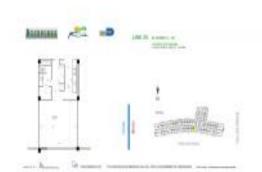

### **Unit Information**

| MLS Number:<br>Status:<br>Size:<br>Bedrooms:<br>Full Bathrooms:<br>Half Bathrooms: | A11291622<br>Active<br>565 Sq ft.<br>1<br>1 |
|------------------------------------------------------------------------------------|---------------------------------------------|
| Parking Spaces:<br>View:                                                           | Valet Parking                               |
| List Price:<br>List PPSF:<br>Valuated Price:<br>Valuated PPSF:                     | \$339,000<br>\$600<br>\$350,000<br>\$619    |