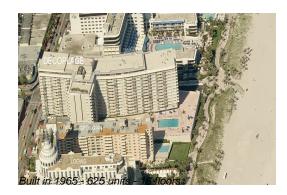

#### **Building Information**

| Number of units:                         | 625 |
|------------------------------------------|-----|
| Number of active listings for rent:      | 129 |
| Number of active listings for sale:      | 47  |
| Building inventory for sale:             | 7%  |
| Number of sales over the last 12 months: | 22  |
| Number of sales over the last 6 months:  | 8   |
| Number of sales over the last 3 months:  | 3   |