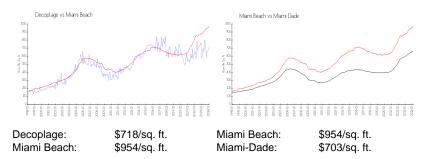

#### **Market Information**

# Inventory for Sale

Decoplage

| Miami Beach | 4% |
|-------------|----|
| Miami-Dade  | 3% |

# Avg. Time to Close Over Last 12 Months

| Decoplage   | 135 days |
|-------------|----------|
| Miami Beach | 99 days  |
| Miami-Dade  | 81 days  |