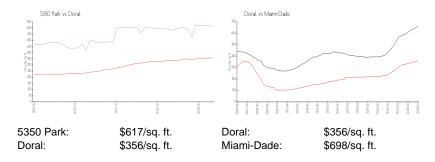

## **Inventory for Sale**

 5350 Park
 9%

 Doral
 2%

 Miami-Dade
 3%

## Avg. Time to Close Over Last 12 Months

 5350 Park
 110 days

 Doral
 47 days

 Miami-Dade
 81 days