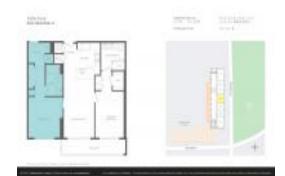

# Unit 1707 - 5350 Park

1707 - 5350 NW 84 Ave, Doral, FL, Miami-Dade 33166

### **Unit Information**

 MLS Number:
 A11293637

 Status:
 Active

 Size:
 1,024 Sq ft.

Bedrooms: 2 Full Bathrooms: 2

Half Bathrooms:

View:

Parking Spaces: Assigned Parking, Guest Parking, Valet