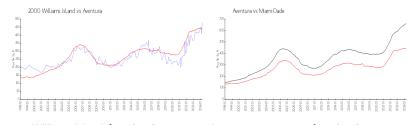

### **Market Information**

 2000 Williams Island: \$477/sq. ft.
 Aventura:
 \$438/sq. ft.

 Aventura:
 \$438/sq. ft.
 Miami-Dade:
 \$698/sq. ft.