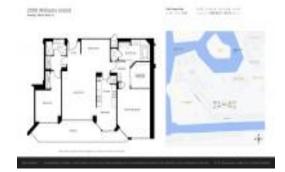

# Unit 703 - 2000 Williams Island

703 - 2000 Island Blvd, Aventura, FL, Miami-Dade 33160

#### **Unit Information**

 MLS Number:
 A11294235

 Status:
 Active

 Size:
 1,560 Sq ft.

Bedrooms: 2 Full Bathrooms: 2

Half Bathrooms: Parking Spaces:

View:

 Rental Price:
 \$6,000