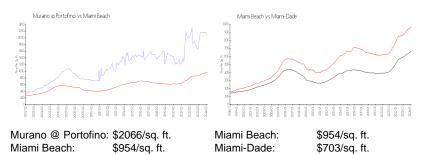

### **Inventory for Sale**

| Murano @ Portofino | 7% |
|--------------------|----|
| Miami Beach        | 4% |
| Miami-Dade         | 3% |

Murano @ Portofino Miami Beach Miami-Dade 74 days 99 days 81 days