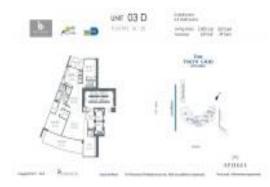

# Unit 2503 - Murano @ Portofino

2503 - 1000 S Pointe Dr, Miami Beach, FL, Miami-Dade 33139

# **Unit Information**

| MLS Number:                             | A11294533              |
|-----------------------------------------|------------------------|
| Status:                                 | Active                 |
| Size:                                   | 2,008 Sq ft.           |
| Bedrooms:                               | 3                      |
| Full Bathrooms:                         | 2                      |
| Half Bathrooms:                         | 1                      |
| Parking Spaces:<br>View:<br>List Price: | 1 Space<br>\$4,300,000 |
| List PPSF:                              | \$2,141                |
| Valuated Price:                         | \$4,454,000            |
| Valuated PPSF:                          | \$2,218                |