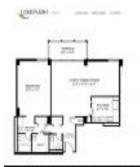

## **Unit Information**

| MLS Number:<br>Status: | A11295783<br>Active       |
|------------------------|---------------------------|
| Size:                  | 913 Sq ft.                |
| Bedrooms:              | 2                         |
| Full Bathrooms:        | 2                         |
| Half Bathrooms:        |                           |
| Parking Spaces:        | 1 Space, Assigned Parking |
| View:                  |                           |
| List Price:            | \$350,000                 |
| List PPSF:             | \$383                     |
| Valuated Price:        | \$268,000                 |
| Valuated PPSF:         | \$294                     |