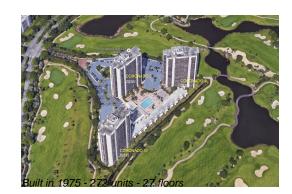

#### **Building Information**

| Number of units:                         | 272 |
|------------------------------------------|-----|
| Number of active listings for rent:      | 0   |
| Number of active listings for sale:      | 18  |
| Building inventory for sale:             | 6%  |
| Number of sales over the last 12 months: | 12  |
| Number of sales over the last 6 months:  | 7   |
| Number of sales over the last 3 months:  | 4   |