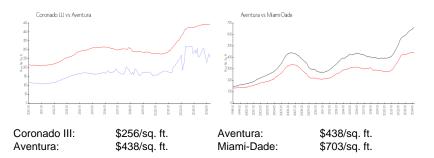

#### **Market Information**

Coronado III

7%

| Aventura   | 4% |
|------------|----|
| Miami-Dade | 3% |