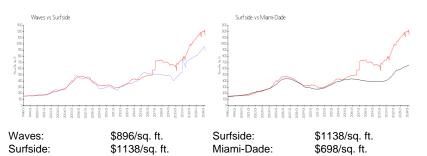

| \$819                                         |



The above valuated price is a baseline figure that does not take into account any specific renovation, upgrade, split, merge, or deterioration of the unit.

#### **Building Information**

| Number of units:                         | 107 |
|------------------------------------------|-----|
| Number of active listings for rent:      | 4   |
| Number of active listings for sale:      | 5   |
| Building inventory for sale:             | 4%  |
| Number of sales over the last 12 months: | 2   |
| Number of sales over the last 6 months:  | 1   |
| Number of sales over the last 3 months:  | 1   |

#### **Building Association Information**

The Waves Condominium Association (305) 865-0744

### **Market Information**



## Inventory for Sale

| Waves      | 5% |
|------------|----|
| Surfside   | 5% |
| Miami-Dade | 3% |

# Avg. Time to Close Over Last 12 Months

| Waves      | 151 days |
|------------|----------|
| Surfside   | 91 days  |
| Miami-Dade | 81 days  |