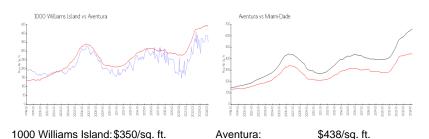

 List PPSF:
 \$3

 Valuated Price:
 \$473,000

 Valuated PPSF:
 \$350

The above valuated price is a baseline figure that does not take into account any specific renovation, upgrade, split, merge, or deterioration of the unit.

#### **Market Information**

Miami-Dade:

\$698/sq. ft.

## **Inventory for Sale**

Aventura:

1000 Williams Island8%Aventura4%Miami-Dade3%

## Avg. Time to Close Over Last 12 Months

\$438/sq. ft.

1000 Williams Island97 daysAventura87 daysMiami-Dade81 days