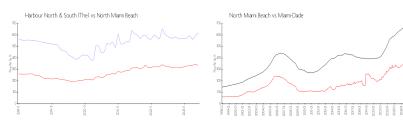

### **Market Information**

Harbour North & \$618/sq. ft. North Miami Beach: \$337/sq. ft.

South (The):

North Miami Beach: \$337/sq. ft. Miami-Dade: \$698/sq. ft.