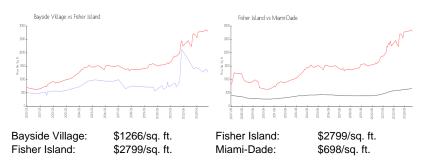

### **Market Information**

| Bayside Village | 5% |
|-----------------|----|
| Fisher Island   | 5% |
| Miami-Dade      | 3% |

# Avg. Time to Close Over Last 12 Months

| Bayside Village | 217 days |
|-----------------|----------|
| Fisher Island   | 177 days |
| Miami-Dade      | 81 days  |