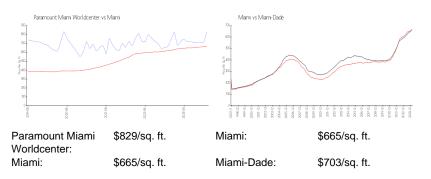

## **Inventory for Sale**

| Paramount Miami Worldcenter | 13% |
|-----------------------------|-----|
| Miami                       | 4%  |
| Miami-Dade                  | 3%  |

# Avg. Time to Close Over Last 12 Months

| Paramount Miami Worldcenter | 133 days |
|-----------------------------|----------|
| Miami                       | 84 days  |
| Miami-Dade                  | 81 days  |