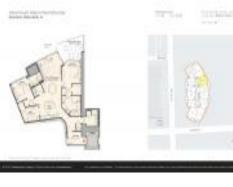

# Unit 4203 - Paramount Miami Worldcenter

4203 - 851 NE 1 Ave, Miami, FL, Miami-Dade 33132

# **Unit Information**

| MLS Number:     | A11306155              |
|-----------------|------------------------|
| Status:         | Active                 |
| Size:           | 1,560 Sq ft.           |
| Bedrooms:       | 2                      |
| Full Bathrooms: | 3                      |
| Half Bathrooms: |                        |
| Parking Spaces: | 1 Space, Valet Parking |
| View:           |                        |
| List Price:     | \$1,499,000            |
| List PPSF:      | \$961                  |
| Valuated Price: | \$1,492,000            |
| Valuated PPSF:  | \$956                  |
|                 |                        |