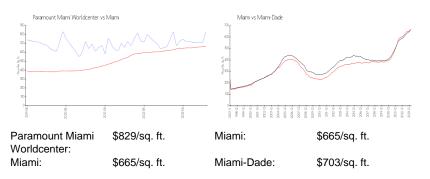

## **Market Information**

# **Inventory for Sale**

| Paramount Miami Worldcenter | 13% |
|-----------------------------|-----|
| Miami                       | 4%  |
| Miami-Dade                  | 3%  |