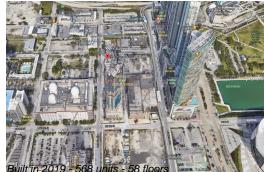

# Unit 4203 - Paramount Miami Worldcenter

4203 - 851 NE 1 Ave, Miami, FL, Miami-Dade 33132

#### **Building Information**

| Number of units:                         | 568 |
|------------------------------------------|-----|
| Number of active listings for rent:      | 0   |
| Number of active listings for sale:      | 74  |
| Building inventory for sale:             | 13% |
| Number of sales over the last 12 months: | 39  |
| Number of sales over the last 6 months:  | 11  |
| Number of sales over the last 3 months:  | 6   |