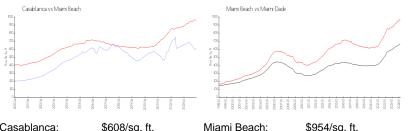

## **Market Information**

| Casablanca:  | \$608/sq. ft. | Miami Beach: | \$954/sq. ft. |
|--------------|---------------|--------------|---------------|
| Miami Beach: | \$954/sq. ft. | Miami-Dade:  | \$703/sq. ft. |