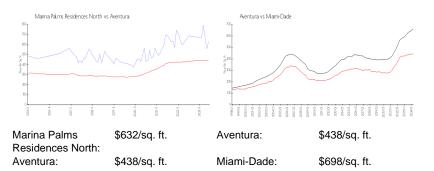

#### **Market Information**

| Marina Palms Residences North | 11% |
|-------------------------------|-----|
| Aventura                      | 4%  |
| Miami-Dade                    | 3%  |