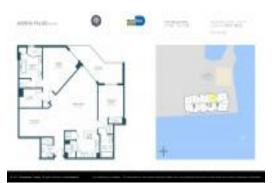

#### **Unit Information**

| MLS Number:                                 | A11308350                        |
|---------------------------------------------|----------------------------------|
| Status:                                     | Active                           |
| Size:                                       | 1,756 Sq ft.                     |
| Bedrooms:                                   | 2                                |
| Full Bathrooms:                             | 3                                |
| Half Bathrooms:<br>Parking Spaces:<br>View: | 1 Space, Detached, Guest Parking |
| List Price:                                 | \$1,050,800                      |
| List PPSF:                                  | \$598                            |
| Valuated Price:                             | \$1,076,000                      |
| Valuated PPSF:                              | \$613                            |