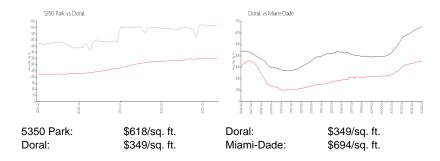

## **Inventory for Sale**

 5350 Park
 8%

 Doral
 2%

 Miami-Dade
 3%

### Avg. Time to Close Over Last 12 Months

 5350 Park
 98 days

 Doral
 48 days

 Miami-Dade
 81 days