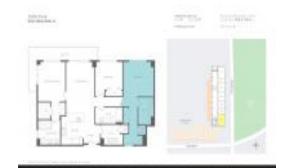

## Unit 1501 - 5350 Park

1501 - 5350 NW 84 Ave, Doral, FL, Miami-Dade 33166

### **Unit Information**

MLS Number: A11308676
Status: Active
Size: 1,379 Sq ft.

Bedrooms: 3 Full Bathrooms: 3

Half Bathrooms: Parking Spaces:

View:

 Rental Price:
 \$6,499

 List PPSF:
 \$5

 Valuated Price:
 \$881,000