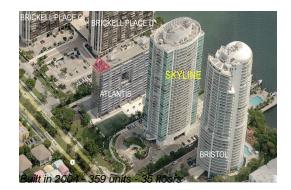

# Unit 502 - Skyline

502 - 2101 Brickell Av, Miami, FL, Miami-Dade 33129

#### **Building Information**

| Number of units:                         | 360 |
|------------------------------------------|-----|
| Number of active listings for rent:      | 25  |
| Number of active listings for sale:      | 15  |
| Building inventory for sale:             | 4%  |
| Number of sales over the last 12 months: | 14  |
| Number of sales over the last 6 months:  | 5   |
| Number of sales over the last 3 months:  | 1   |