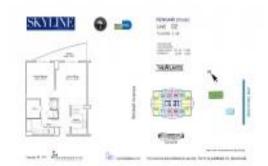

# Unit 502 - Skyline

502 - 2101 Brickell Av, Miami, FL, Miami-Dade 33129

## **Unit Information**

| MLS Number:<br>Status:<br>Size:<br>Bedrooms:<br>Full Bathrooms:<br>Half Bathrooms:<br>Parking Spaces:<br>View: | A11309750<br>Active<br>791 Sq ft.<br>1<br>1 |
|----------------------------------------------------------------------------------------------------------------|---------------------------------------------|
| Rental Price:                                                                                                  | \$2,890                                     |
| List PPSF:                                                                                                     | \$4                                         |
| Valuated Price:                                                                                                | \$441,000                                   |
| Valuated PPSF:                                                                                                 | \$558                                       |