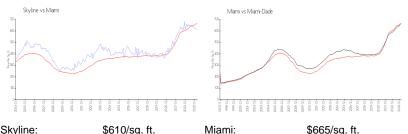

## **Market Information**

| Skyline: | \$610/sq. ft. | Miami:      | \$665/sq. ft. |
|----------|---------------|-------------|---------------|
| Miami:   | \$665/sq. ft. | Miami-Dade: | \$703/sq. ft. |