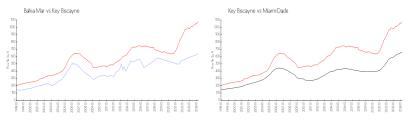

#### **Market Information**

Bahia Mar: \$636/sq. ft. Key Biscayne: \$1070/sq. ft. Key Biscayne: \$1070/sq. ft. Miami-Dade: \$698/sq. ft.