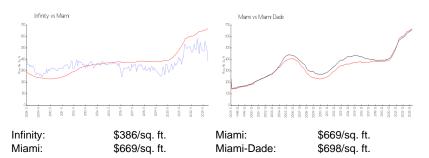

#### **Market Information**

## **Inventory for Sale**

Infinity 4% Miami 4% Miami-Dade 3%

#### Avg. Time to Close Over Last 12 Months

Infinity 74 days Miami 84 days Miami-Dade 81 days