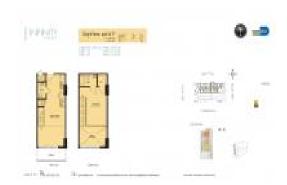

# Unit 1616 - Infinity

1616 - 60 SW 13 St, Miami, FL, Miami-Dade 33130

#### **Unit Information**

 MLS Number:
 A11311755

 Status:
 Active

 Size:
 785 Sq ft.

 Bedrooms:
 1

Full Bathrooms:
Half Bathrooms:

Parking Spaces: 1 Space, Valet Parking

 View:
 \$510,000