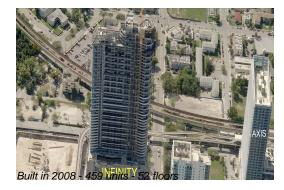

## **Building Information**

Number of units: 459
Number of active listings for rent: 50
Number of active listings for sale: 20
Building inventory for sale: 4%
Number of sales over the last 12 months: 24
Number of sales over the last 6 months: 9
Number of sales over the last 3 months: 6