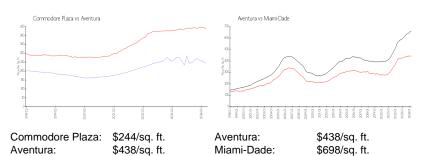

#### **Market Information**

View:
List Price: \$340,000
List PDSE: \$321

List PPSF: \$321
Valuated Price: \$234,000
Valuated PPSF: \$221

The above valuated price is a baseline figure that does not take into account any specific renovation, upgrade, split, merge, or deterioration of the unit.