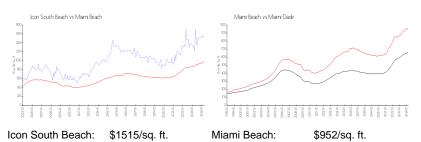

### **Market Information**

Miami-Dade:

\$698/sq. ft.

Inventory for Sale

Miami Beach:

Icon South Beach3%Miami Beach4%Miami-Dade3%

### Avg. Time to Close Over Last 12 Months

\$952/sq. ft.

Icon South Beach112 daysMiami Beach97 daysMiami-Dade81 days