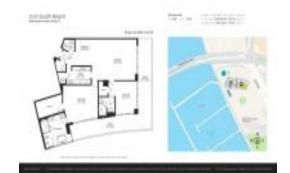

# Unit 1502 - Icon South Beach

1502 - 450 Alton Rd, Miami Beach, FL, Miami-Dade 33139

#### **Unit Information**

 MLS Number:
 A11312647

 Status:
 Active

 Size:
 1,933 Sq ft.

Bedrooms: 2 Full Bathrooms: 2 Half Bathrooms: 1

Parking Spaces: 1 Space, Parking Garage, Valet Parking

View: Rental Price: \$12,000