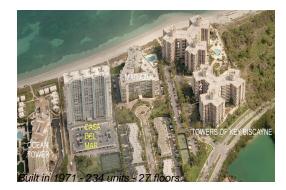

#### **Building Information**

| Number of units:                         | 234 |
|------------------------------------------|-----|
| Number of active listings for rent:      | 7   |
| Number of active listings for sale:      | 2   |
| Building inventory for sale:             | 0%  |
| Number of sales over the last 12 months: | 6   |
| Number of sales over the last 6 months:  | 3   |
| Number of sales over the last 3 months:  | 0   |