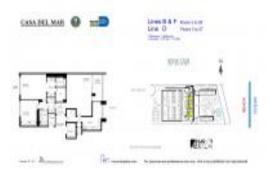

# Unit 15B - Casa del Mar

15B - 881 Ocean Dr, Key Biscayne, FL, Miami-Dade 33149

### **Unit Information**

| MLS Number:<br>Status:<br>Size:<br>Bedrooms:<br>Full Bathrooms:<br>Half Bathrooms: | A11313321<br>Rented<br>1,875 Sq ft.<br>2<br>2 |
|------------------------------------------------------------------------------------|-----------------------------------------------|
| Parking Spaces:                                                                    | 1 Space                                       |
| View:                                                                              | Ocean View                                    |
| Rental Price:                                                                      | \$7,750                                       |
| List PPSF:                                                                         | \$4                                           |
| Valuated Price:                                                                    | \$2,029,000                                   |
| Valuated PPSF:                                                                     | \$1,082                                       |