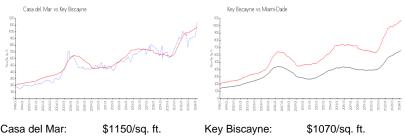

#### **Market Information**

| Casa del Mar: | \$1150/sq. π.  | Key Biscayne: | \$1070/sq. π. |
|---------------|----------------|---------------|---------------|
| Key Biscayne: | \$1070/sq. ft. | Miami-Dade:   | \$698/sq. ft. |