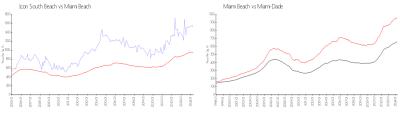

### **Market Information**

Icon South Beach:\$1515/sq. ft.Miami Beach:\$952/sq. ft.Miami Beach:\$952/sq. ft.Miami-Dade:\$698/sq. ft.