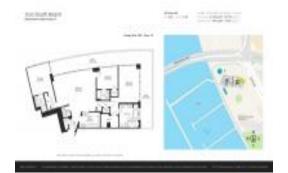

## Unit 901 - Icon South Beach

901 - 450 Alton Rd, Miami Beach, FL, Miami-Dade 33139

#### **Unit Information**

 MLS Number:
 A11313818

 Status:
 Active

 Size:
 4,078 Sq ft.

 Bedrooms:
 4

Bedrooms: 4
Full Bathrooms: 4
Half Bathrooms: 1

Parking Spaces: 2 Or More Spaces

View: