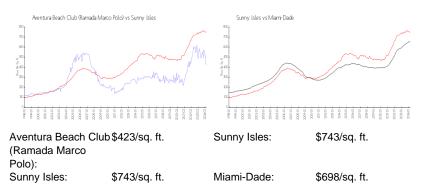

# **Market Information**

Aventura Beach Club (Ramada Marco 19% Polo) Sunny Isles 5%

Built in 1966 - 509 Units - 11 floors