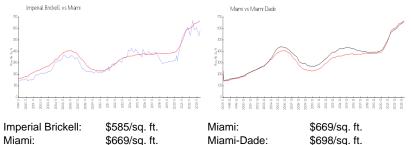

## **Market Information**

|        | * · · · · · · · · · · · · · · · · · · · |             |           |
|--------|-----------------------------------------|-------------|-----------|
| Miami: | \$669/sq. ft.                           | Miami-Dade: | \$698/sq. |
|        |                                         |             |           |