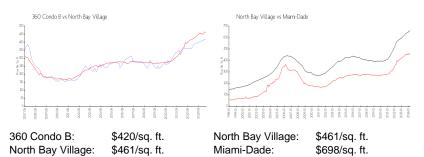

#### **Market Information**

#### **Inventory for Sale**

| 360 Condo B       | 3% |
|-------------------|----|
| North Bay Village | 3% |
| Miami-Dade        | 3% |