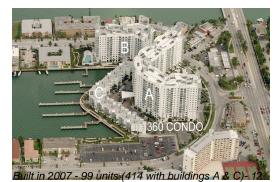

#### **Building Information**

| 99 |
|----|
| 3  |
| 3  |
| 3% |
| 4  |
| 3  |
| 2  |
|    |