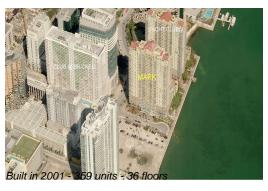

## **Building Information**

Number of units: 359
Number of active listings for rent: 16
Number of active listings for sale: 26
Building inventory for sale: 7%
Number of sales over the last 12 months: 15
Number of sales over the last 6 months: 7
Number of sales over the last 3 months: 4