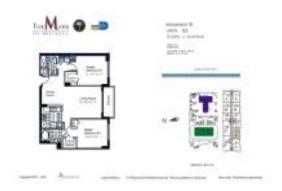

# Unit 903 - Mark

903 - 1155 Brickell Bay Dr, Miami, FL, Miami-Dade 33131

#### **Unit Information**

MLS Number: A11322116
Status: Active
Size: 1,140 Sq ft.

Bedrooms: 2 Full Bathrooms: 2

Half Bathrooms:

Parking Spaces: Valet Parking
View: Ocean View
Rental Price: \$5,000
List PPSF: \$4
Valuated Price: \$638,000
Valuated PPSF: \$560