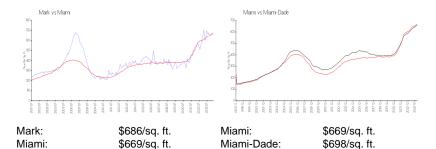

### **Market Information**

### **Inventory for Sale**

 Mark
 7%

 Miami
 4%

 Miami-Dade
 3%

### Avg. Time to Close Over Last 12 Months

Mark 79 days Miami 84 days Miami-Dade 81 days