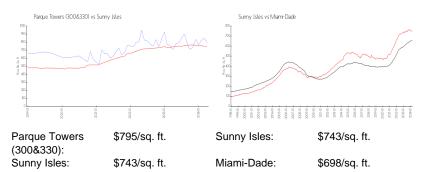

#### **Market Information**

| Parque Towers (300&330) | 9% |
|-------------------------|----|
| Sunny Isles             | 5% |
| Miami-Dade              | 3% |