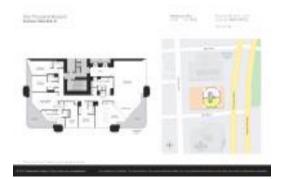

# Unit 1701 - One Thousand Museum

1701 - 1000 Biscayne Blvd, Miami, FL, Miami-Dade 33132

#### **Unit Information**

MLS Number: A11324233 Status: Active Size: 4,600 Sq ft.

Bedrooms: Full Bathrooms: 5

Half Bathrooms:

Parking Spaces: 1 Space, 2 Spaces, Assigned

Parking, Covered Parking, Guest Parking, Street Parking, Valet Parking