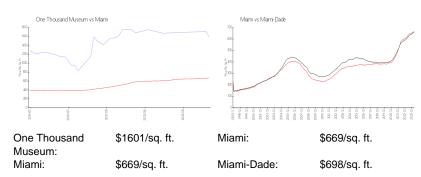

d Parking, Guest Parking, Street Parking, Valet Parking

View: Bay,Intracoastal View,Ocean View,Water

View Rental Price: \$39,000 List PPSF: \$8 Valuated Price: \$5,993,000 Valuated PPSF:

The above valuated price is a baseline figure that does not take into account any specific renovation, upgrade, split, merge, or deterioration of the unit.

\$1,303



Number of units: 84 Number of active listings for rent: 0 Number of active listings for sale: 12 Building inventory for sale: 14% Number of sales over the last 12 months: Number of sales over the last 6 months: Number of sales over the last 3 months:

## **Building Association Information**

One Thousand Museum Miami Address: 1000 Biscayne Blvd,

Miami, FL 33132 Phone: +1 855-663-6873

https://1000museum.com/

### **Market Information**



#### **Inventory for Sale**

One Thousand Museum 14% Miami 4% Miami-Dade 3%

### Avg. Time to Close Over Last 12 Months

One Thousand Museum 206 days





Miami Miami-Dade 84 days 81 days