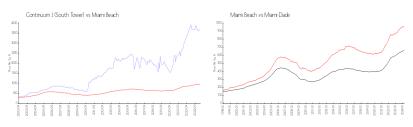

#### **Market Information**

Continuum I (South \$3707/sq. ft. Miami Beach: \$952/sq. ft. Tower):

Miami Beach: \$952/sq. ft. Miami-Dade: \$698/sq. ft.