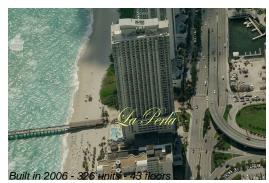

# Unit 1710 - La Perla

1710 - 16699 Collins Av, Sunny Isles, FL, Miami-Dade 33160

#### **Building Information**

| Number of units:                         | 326 |
|------------------------------------------|-----|
| Number of active listings for rent:      | 46  |
| Number of active listings for sale:      | 17  |
| Building inventory for sale:             | 5%  |
| Number of sales over the last 12 months: | 10  |
| Number of sales over the last 6 months:  | 3   |
| Number of sales over the last 3 months:  | 1   |