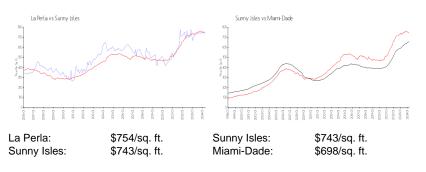

## **Market Information**

#### **Inventory for Sale**

| La Perla    | 5% |
|-------------|----|
| Sunny Isles | 5% |
| Miami-Dade  | 3% |

## Avg. Time to Close Over Last 12 Months

| La Perla    | 69 days  |
|-------------|----------|
| Sunny Isles | 114 days |
| Miami-Dade  | 81 days  |

1.1

La Parte ......