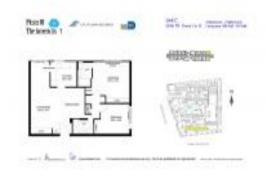

# Unit 610 - Plaza of the Americas 1

610 - 16909 N Bay Rd, Sunny Isles, FL, Miami-Dade 33160

#### **Unit Information**

 MLS Number:
 A11328189

 Status:
 Active

 Size:
 894 Sq ft.

 Bedrooms:
 2

 Full Bathrooms:
 2

Half Bathrooms:

Parking Spaces: 1 Space View: