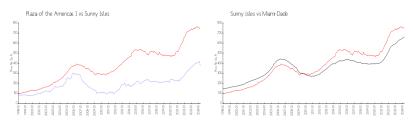

### **Market Information**

Plaza of the

\$376/sq. ft.

Sunny Isles:

\$743/sq. ft.

Americas 1: Sunny Isles:

\$743/sq. ft.

Miami-Dade:

\$698/sq. ft.