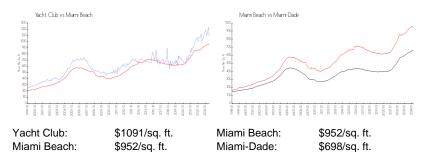

#### **Market Information**

#### **Inventory for Sale**

| Yacht Club  | 2% |
|-------------|----|
| Miami Beach | 4% |
| Miami-Dade  | 3% |

## Avg. Time to Close Over Last 12 Months

| Yacht Club  | 66 days |
|-------------|---------|
| Miami Beach | 98 days |
| Miami-Dade  | 81 days |