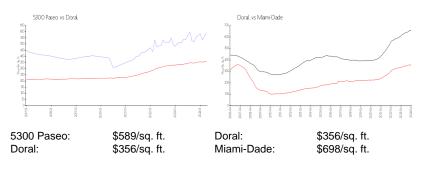

# **Market Information**

### **Inventory for Sale**

| 5300 Paseo | 7% |
|------------|----|
| Doral      | 2% |
| Miami-Dade | 3% |

# Avg. Time to Close Over Last 12 Months

| 5300 Paseo | 47 days |
|------------|---------|
| Doral      | 47 days |
| Miami-Dade | 81 days |