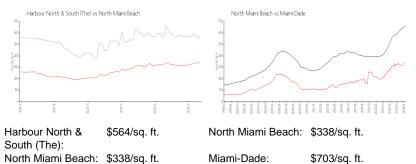

## **Market Information**

| h Miami Beach: | \$338/sq. ft. | Miami-Dade: | \$70 |
|----------------|---------------|-------------|------|
|                |               |             |      |