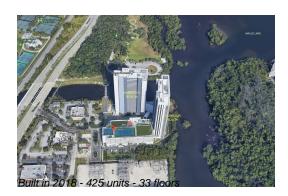

# Unit 2016 - Harbour North & South (The)

2016 - 16385 Biscayne Blvd, North Miami Beach, FL, Miami-Dade 33160

### **Building Information**

| Number of units:                         | 425 |
|------------------------------------------|-----|
| Number of active listings for rent:      | 0   |
| Number of active listings for sale:      | 37  |
| Building inventory for sale:             | 8%  |
| Number of sales over the last 12 months: | 33  |
| Number of sales over the last 6 months:  | 11  |
| Number of sales over the last 3 months:  | 5   |