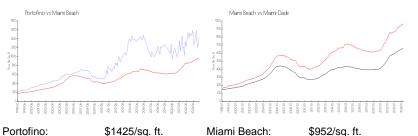

#### **Market Information**

| Portofino:   | \$1425/sq. ft. | Miami Beach: | \$952/sq. ft. |
|--------------|----------------|--------------|---------------|
| Miami Beach: | \$952/sq. ft.  | Miami-Dade:  | \$698/sq. ft. |