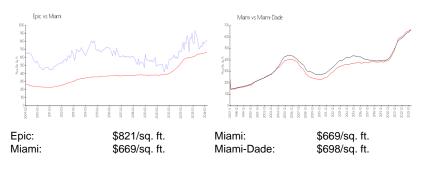

# **Inventory for Sale**

| Epic       | 10% |
|------------|-----|
| Miami      | 4%  |
| Miami-Dade | 3%  |

## Avg. Time to Close Over Last 12 Months

| Epic       | 138 days |
|------------|----------|
| Miami      | 84 days  |
| Miami-Dade | 81 days  |