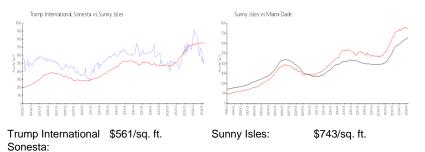

# **Market Information**

| Sunny | / Isles: | \$743/sq. ft. | Miami-Dade: | \$698/sq. ft. |
|-------|----------|---------------|-------------|---------------|