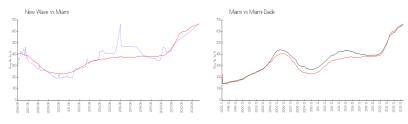

#### **Market Information**

 New Wave:
 \$662/sq. ft.
 Miami:
 \$669/sq. ft.

 Miami:
 \$669/sq. ft.
 Miami-Dade:
 \$698/sq. ft.