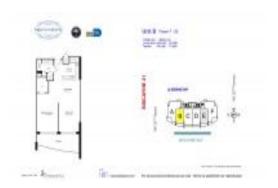

# **Unit 7B - New Wave**

7B - 725 NE 22 St, Miami, FL, Miami-Dade 33137

#### **Unit Information**

MLS Number: A11335753

Status: Active Under Contract

Size: 850 Sq ft.

Bedrooms:

Full Bathrooms:

Half Bathrooms:

Parking Spaces: 1 Space

 View:
 \$590,000

 List Price:
 \$590,000

 List PPSF:
 \$694

 Valuated Price:
 \$538,000

Valuated PPSF: \$633

The above valuated price is a baseline figure that does not take into account any

specific renovation, upgrade, split, merge, or deterioration of the unit.