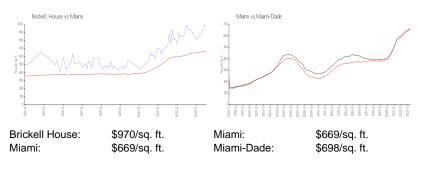

#### **Inventory for Sale**

| Brickell House | 1% |
|----------------|----|
| Miami          | 4% |
| Miami-Dade     | 3% |

## Avg. Time to Close Over Last 12 Months

| Brickell House | 124 days |
|----------------|----------|
| Miami          | 84 days  |
| Miami-Dade     | 81 days  |