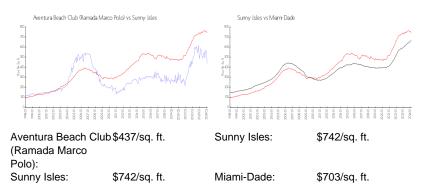

# **Market Information**

Aventura Beach Club (Ramada Marco 19% Polo) Sunny Isles 5%

Built in 1966 - 509 Units - 11 floors

# Avg. Time to Close Over Last 12 Months

| Aventura Beach Club (Ramada Marco | 90 days  |
|-----------------------------------|----------|
| Polo)                             |          |
| Sunny Isles                       | 113 days |
| Miami-Dade                        | 81 days  |