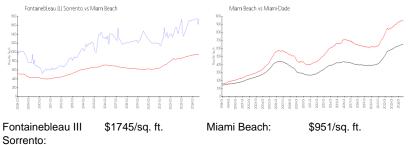

#### **Market Information**

| Miami Beach: | \$951/sq. ft. | Miami-Dade: | \$694/sq. ft. |
|--------------|---------------|-------------|---------------|
|              |               |             |               |