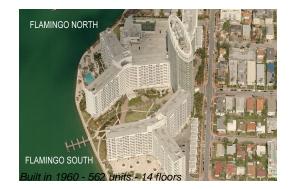

#### **Building Information**

| Number of units:                         | 562 |
|------------------------------------------|-----|
| Number of active listings for rent:      | 115 |
| Number of active listings for sale:      | 16  |
| Building inventory for sale:             | 2%  |
| Number of sales over the last 12 months: | 21  |
| Number of sales over the last 6 months:  | 11  |
| Number of sales over the last 3 months:  | 9   |

## **Building Association Information**

Flamingo South Beach 1500 Bay Rd, Miami Beach, FL 33139 (305) 532 7583