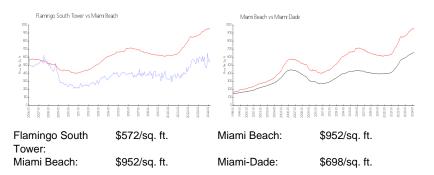

### **Market Information**

3%

Flamingo South Tower

| Miami Beach | 4% |
|-------------|----|
| Miami-Dade  | 3% |