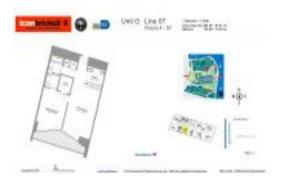

# Unit 1207 - Icon 2 (South Tower)

1207 - 495 Brickell Av, Miami, FL, Miami-Dade 33131

#### **Unit Information**

 MLS Number:
 A11341348

 Status:
 Active

 Size:
 984 Sq ft.

 Bedrooms:
 1

Full Bathrooms:

Half Bathrooms:

Parking Spaces: 1 Space,Covered Parking,Valet Parking

 View:
 \$625,000

 List Price:
 \$635

 Valuated Price:
 \$596,000

 Valuated PPSF:
 \$606

The above valuated price is a baseline figure that does not take into account any specific renovation, upgrade, split, merge, or deterioration of the unit.