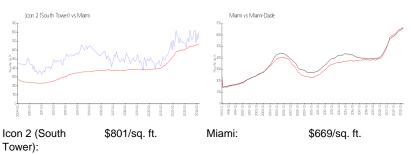

months: 35
Number of sales over the last 6 months: 16
Number of sales over the last 3 months: 7



Icon Condominium Association Inc 305 371 1411 & 786.220.6880

http://www.iconbrickell.com/

## **Recent Sales**

| Unit # | Size        | Closing Date | Sale Price  | PPSF  |
|--------|-------------|--------------|-------------|-------|
| 1701   | 1,870 sq ft | Apr 2024     | \$1,700,000 | \$909 |
| 603    | 1,518 sq ft | Apr 2024     | \$850,000   | \$560 |
| 3611   | 1,255 sq ft | Mar 2024     | \$865,000   | \$689 |
| 5102   | 1,654 sq ft | Mar 2024     | \$1,200,000 | \$726 |
| 3601   | 1,870 sq ft | Mar 2024     | \$1,845,000 | \$987 |
| 1407   | 984 sq ft   | Mar 2024     | \$650,000   | \$661 |
|        |             |              |             |       |

#### **Market Information**



Miami: \$669/sq. ft. Miami-Dade: \$698/sq. ft.

## **Inventory for Sale**

Icon 2 (South Tower) 6% Miami 4%





Miami-Dade 3%

## Avg. Time to Close Over Last 12 Months

Icon 2 (South Tower)104 daysMiami84 daysMiami-Dade81 days