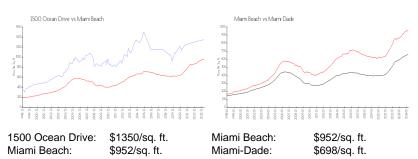

## **Inventory for Sale**

 1500 Ocean Drive
 9%

 Miami Beach
 4%

 Miami-Dade
 3%

# Avg. Time to Close Over Last 12 Months

1500 Ocean Drive27 daysMiami Beach98 daysMiami-Dade81 days