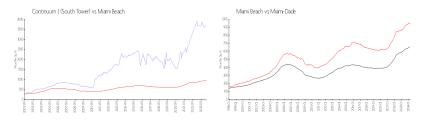

# **Unit 3402 - Continuum I (South Tower)**

3402 - 100 S Pointe Dr, Miami Beach, FL, Miami-Dade 33139

### **Unit Information**

MLS Number: A11342320

Status: Active Under Contract

Size: 1,791 Sq ft.

Bedrooms: 2
Full Bathrooms: 2
Half Bathrooms: 1

Parking Spaces: 2 Or More Spaces, Valet Parking

View:

 List Price:
 \$5,695,000