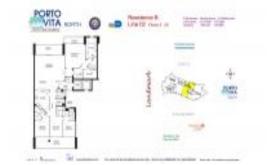

# Unit 902 - Porto Vita North

902 - 20155 NE 38 Ct, Aventura, FL, Miami-Dade 33180

# **Unit Information**

| MLS Number:<br>Status: | A11342975<br>Active    |
|------------------------|------------------------|
| Size:                  | 3,374 Sq ft.           |
| Bedrooms:              | 3                      |
| Full Bathrooms:        | 5                      |
| Half Bathrooms:        | 1                      |
| Parking Spaces:        | 1 Space, Valet Parking |
| View:                  |                        |
| List Price:            | \$2,950,000            |
| List PPSF:             | \$874                  |
| Valuated Price:        | \$3,022,000            |
| Valuated PPSF:         | \$896                  |