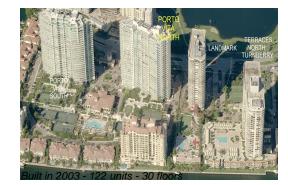

# Unit 902 - Porto Vita North

902 - 20155 NE 38 Ct, Aventura, FL, Miami-Dade 33180

#### **Building Information**

| Number of units:                         | 122 |
|------------------------------------------|-----|
| Number of active listings for rent:      | 1   |
| Number of active listings for sale:      | 5   |
| Building inventory for sale:             | 4%  |
| Number of sales over the last 12 months: | 3   |
| Number of sales over the last 6 months:  | 3   |
| Number of sales over the last 3 months:  | 1   |