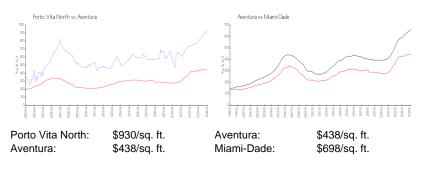

# **Inventory for Sale**

| Porto Vita North | 4% |
|------------------|----|
| Aventura         | 4% |
| Miami-Dade       | 3% |

### Avg. Time to Close Over Last 12 Months

| Porto Vita North | 54 days |
|------------------|---------|
| Aventura         | 87 days |

Miami-Dade