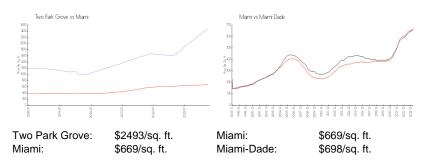

## **Market Information**

#### **Inventory for Sale**

| Two Park Grove | 3% |
|----------------|----|
| Miami          | 4% |
| Miami-Dade     | 3% |

## Avg. Time to Close Over Last 12 Months

| Two Park Grove | 166 days |
|----------------|----------|
| Miami          | 84 days  |
| Miami-Dade     | 81 days  |