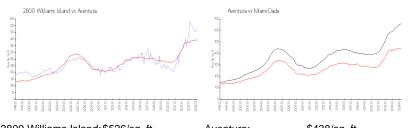

### **Market Information**

 2800 Williams Island: \$526/sq. ft.
 Aventura:
 \$438/sq. ft.

 Aventura:
 \$438/sq. ft.
 Miami-Dade:
 \$698/sq. ft.