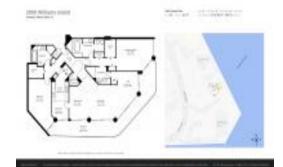

# Unit PH05 - 2800 Williams Island

PH05 - 2800 Island Blvd, Aventura, FL, Miami-Dade 33160

#### **Unit Information**

 MLS Number:
 A11343737

 Status:
 Active

 Size:
 4,410 Sq ft.

 Bedrooms:
 3

Bedrooms: 3
Full Bathrooms: 3
Half Bathrooms: 1

Parking Spaces: 2 Or More Spaces, Valet Parking

View: